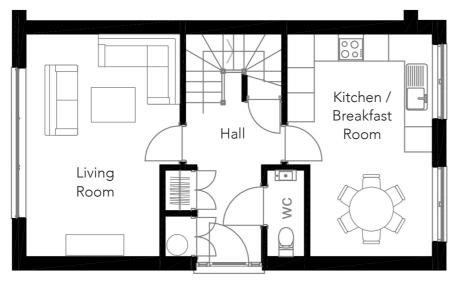

## LOCATION OF 4 BED HOUSES - No5

- Four 4 Bed house Internal floor area 1,339 sqft / 124 sqm per house
- Terrace A No5

FLOOR PLANS - 4 BED HOUSE - No5

**Ground Floor** - Entrance Hall / GF WC / Kitchen + Breakfast room / Living Room

Main Entrance

Entrance Hall -  $2.30 \text{m} \times 3.59 \text{m}$  / Kitchen + Dining -  $5.27 \text{m} \times 3.45 \text{m}$  / Living Room -  $5.27 \text{m} \times 3.65 \text{m}$ 

First Floor - Bedroom 2 inc ensuite shower room + balcony / Bedroom 3 / Bedroom 4 / Bathroom