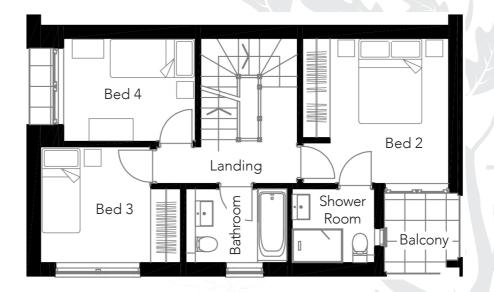

Bed 2

- Bedroom 3.47m x 3.45m
- Balcony 1.80m x 1.80m
- Shower  $1.72m \times 1.72m$

Bed 3 - 2.73m x 3.37m

Bed 4 - 2.44m x 3.13m

Bathroom - 2.30m x 1.73m

**Second Floor** - Bed 1 (Master Bedroom) inc ensuite shower room, dressing room + two balconies

Bed 1 (Master Bedroom Suite)

- Bedroom 3.14m x 4.89m
- Shower Room 1.87m x 2.30m
- Front Balcony 3.38m x 2.70m
- Rear Balcony 5.27m x 1.62m

Section A to A

Section B to B