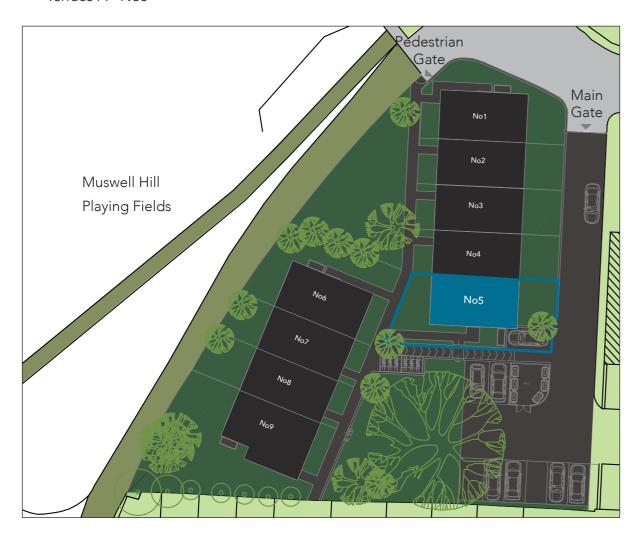

## LOCATION OF 4 BED HOUSES - No5

- Four 4 Bed house Internal floor area 1,339 sqft / 124 sqm per house
- Terrace A No5

FLOOR PLANS - 4 BED HOUSE - No5

**Ground Floor** - Entrance Hall / GF WC / Kitchen + Breakfast room / Living Room