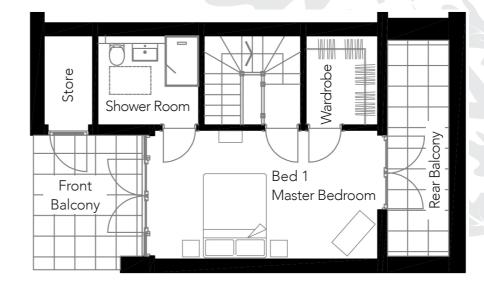

Bed 1 (Master Bedroom Suite)

- Bedroom 3.14m x 4.89m
- Shower Room 1.87m x 2.30m
- Front Balcony 3.38m x 2.70m
- Rear Balcony 5.27m x 1.62m

Section A to A

Section B to B