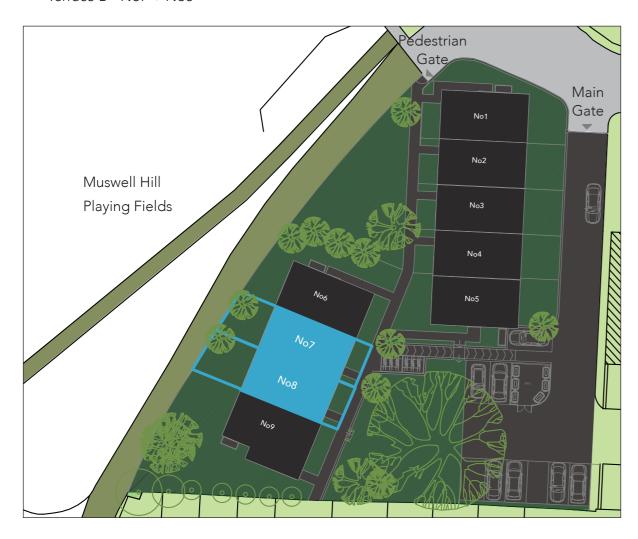

## **LOCATION OF 3 BED HOUSES**

- Five 3 Bed houses Internal floor area 1,298 sqft / 121 sqm per house
- Terrace B No7 + No8

TYPICAL FLOOR PLANS - 3 BED HOUSES - No7 + No8

**Ground Floor** - Entrance Hall / GF WC / Kitchen, Dining + Living Room