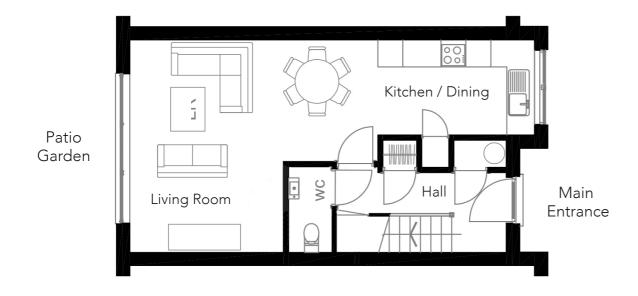

## **LOCATION OF 3 BED HOUSES**

- Five 3 Bed houses Internal floor area 1,298 sqft / 121 sqm per house
- Terrace B No7 + No8

TYPICAL FLOOR PLANS - 3 BED HOUSES - No7 + No8

**Ground Floor** - Entrance Hall / GF WC / Kitchen, Dining + Living Room

Entrance Hall - 2.03m x 5.26m / Kitchen / Dining - 2.90m x 5.93m / Living Room - 5.01m x 3.66m

First Floor - Bedroom 2 / Bedroom 3 / Bathroom

Bed 2 - 5.01m x 3.66m Bed 3 - 3.02m x 3.89m Bathroom - 2.58m x 1.84m