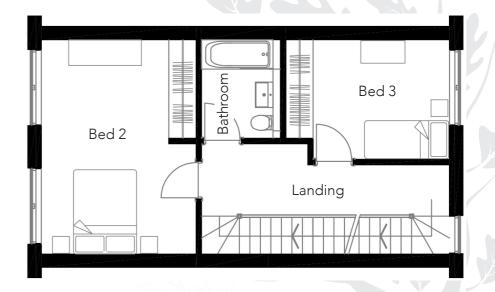

Entrance Hall - 2.03m x 5.26m / Kitchen / Dining - 2.90m x 5.93m / Living Room - 5.01m x 3.66m

First Floor - Bedroom 2 / Bedroom 3 / Bathroom

Bed 2 - 5.01m x 3.66m Bed 3 - 3.02m x 3.89m Bathroom - 2.58m x 1.84m