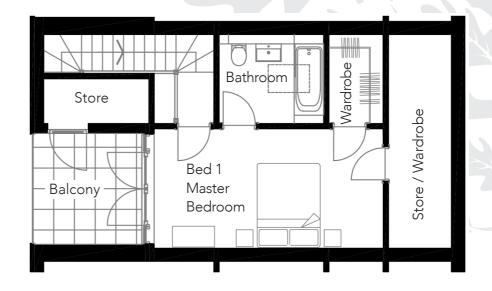

Second Floor - Bed 1 (Master Bedroom) inc bathroom, dressing room, balcony + store rooms

Bed 1 (Master Bedroom)

- Bedroom 5.30m x 3.11m
- Bathroom 1.44m x 1.82m
- Balcony 2.70m x 2.85m

Section A to A

Section B to B