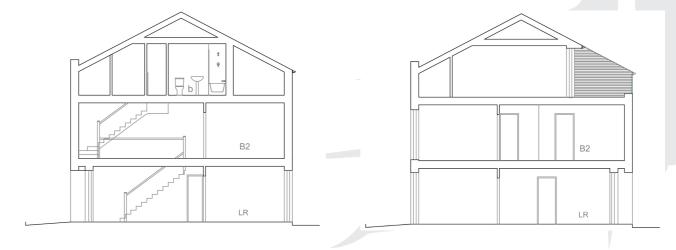

Second Floor - Bed 1 (Master Bedroom) inc bathroom, dressing room, balcony + store rooms

Bed 1 (Master Bedroom)

- Bedroom 5.30m x 3.11m
- Bathroom 1.44m x 1.82m
- Balcony 2.70m x 2.85m

Section A to A

Section B to B