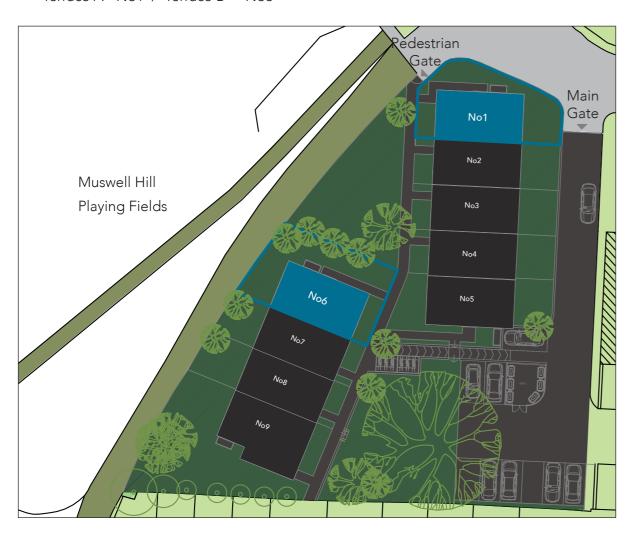

## LOCATION OF 4 BED HOUSES - No1 + No6

- Four 4 Bed houses Internal floor area 1,339 sqft / 124 sqm per house
- Terrace A No1 / Terrace B No6

FLOOR PLANS - 4 BED HOUSES - No1 + No6

**Ground Floor** - Entrance Hall / GF WC / Kitchen + Breakfast room / Living Room