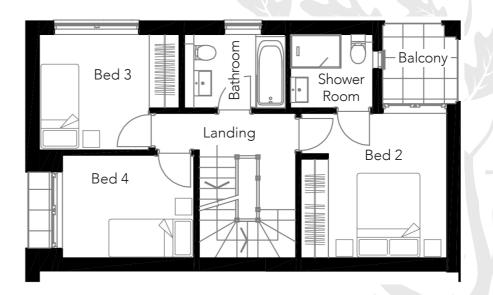

Entrance Hall - 2.30m x 3.59m / Kitchen + Dining - 5.27m x 3.45m / Living Room - 5.27m x 3.65m

First Floor - Bedroom 2 inc ensuite shower room + balcony / Bedroom 3 / Bedroom 4 / Bathroom

Bed 2

- Bedroom 3.47m x 3.45m
- Balcony 1.80m x 1.80m
- Shower 1.72m x 1.72m

Bed 3 - 2.73m x 3.37m

Bed 4 - 2.44m x 3.13m

Bathroom - 2.30m x 1.73m

**Second Floor** - Bed 1 (Master Bedroom) inc ensuite shower room, dressing room + two balconies

Bed 1 (Master Bedroom Suite)

- Bedroom 3.14m x 4.89m
- Shower Room 1.87m x 2.30m
- Front Balcony 3.38m x 2.70m
- Rear Balcony 5.27m x 1.62m