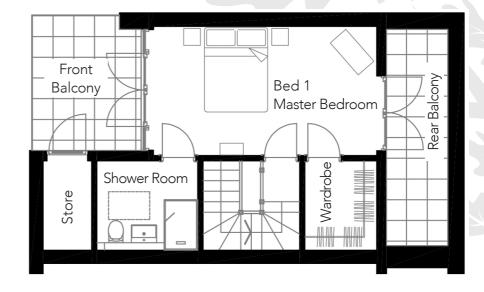

Bed 3 - 2.73m x 3.37m

Bed 4 - 2.44m x 3.13m

Bathroom - 2.30m x 1.73m

**Second Floor** - Bed 1 (Master Bedroom) inc ensuite shower room, dressing room + two balconies

Bed 1 (Master Bedroom Suite)

- Bedroom 3.14m x 4.89m
- Shower Room 1.87m x 2.30m
- Front Balcony 3.38m x 2.70m
- Rear Balcony 5.27m x 1.62m