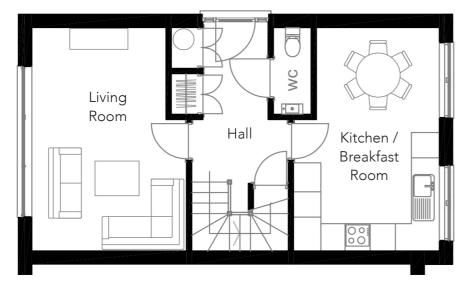

## LOCATION OF 4 BED HOUSES - No1 + No6

- Four 4 Bed houses Internal floor area 1,339 sqft / 124 sqm per house
- Terrace A No1 / Terrace B No6

FLOOR PLANS - 4 BED HOUSES - No1 + No6

**Ground Floor** - Entrance Hall / GF WC / Kitchen + Breakfast room / Living Room

Entrance Hall - 2.30m x 3.59m / Kitchen + Dining - 5.27m x 3.45m / Living Room - 5.27m x 3.65m

First Floor - Bedroom 2 inc ensuite shower room + balcony / Bedroom 3 / Bedroom 4 / Bathroom

Bed 2

- Bedroom 3.47m x 3.45m
- Balcony 1.80m x 1.80m
- Shower 1.72m x 1.72m